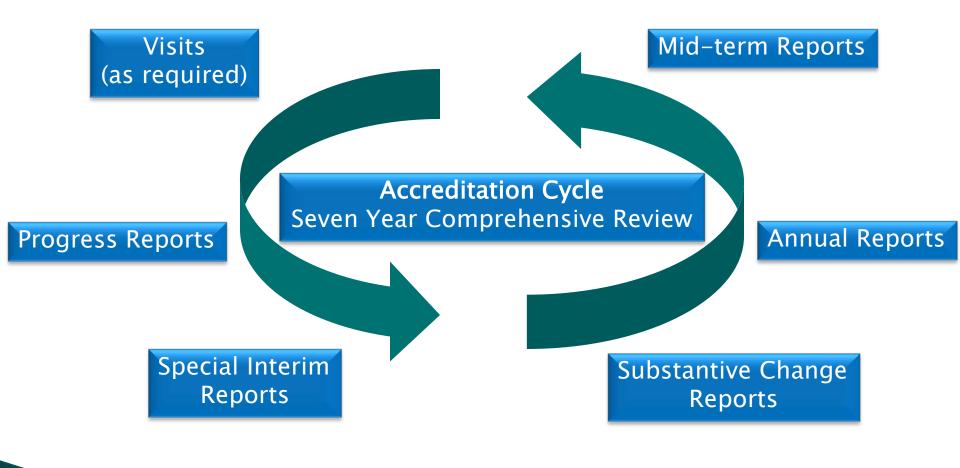

### **Accreditation Cycle**

### **Historical Timeline**

- October 2010: Team Visits City, Mesa, Miramar Colleges and Continuing Education
- **January 2011:** Reaffirmation of Accreditation for all three colleges
- **February 2011:** Reaffirmation of Accreditation for Continuing Education
- October 2011: Follow Up Visit- Miramar College
- **November 2011:** Miramar College removed from Warning status
  - October 2013: Mid-term progress reports submitted for City , Mesa and Miramar Colleges
  - January 2017: Submission of Institutional Self-Evaluation Reports to the Accrediting Commission ACCJC
    - March 2017: Accreditation external team visits for City, Mesa, and Miramar, Continuing Education